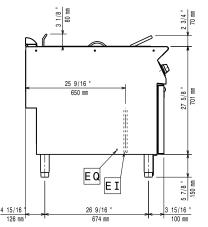

# Modular Cooking Range Line 900XP Two Wells Electric Fryer 15 liter

EI = Electrical inlet (power)
EQ = Equipotential screw

## **Key Information:**

Usable well dimensions

(width): 240 mm

Usable well dimensions (height):

Usable well dimensions

(depth): 380 mm

Well capacity: 13 It MIN; 15 It MAX

Thermostat Range: 105 °C MIN; 185 °C MAX

Net weight: 86 kg
Shipping weight: 99 kg
Shipping height: 1080 mm
Shipping width: 1020 mm
Shipping depth: 880 mm
Shipping volume: 0.97 m³
Certification group: EFE92M15

If appliance is set up or next to or against temperature sensitive furniture or similar, a safety gap of approximately 150 mm should be maintained or some form of heat insulation fitted.