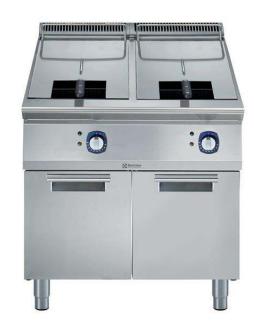

# Modular Cooking Range Line 900XP Two Wells Electric Fryer 15 liter

| ITEM #  |  |
|---------|--|
| MODEL # |  |
| NAME #  |  |
| SIS #   |  |
| AIA#    |  |

391088 (E9FREH2GF0)

15+15-It electric fryer with 2 "V" shaped wells (external heating elements) and 2 baskets

#### Main Features

- Deep drawn V-Shaped wells.
- Interior of wells with seamlessly laser-welded corners for ease of cleaning.
- External infrared heating elements for ease of cleaning of internal well.
- Thermostatic regulation of oil temperature up to a maximum of 185 °C.
- Overheat protection thermostat as standard on all units.
- Oil drains through a tap into a drainage container positioned under the well.
- All major compartments located in front of unit for ease of maintenance.
- The special design of the control knob system guarantees against water infiltration.
- Unit delivered with four 50 mm legs in stainless steel as standard (all round Stainless steel kick plates as option).
- Supplied as standard with 2 baskets and 1 right and left side doors for cupboard.
- Optional portable oil quality monitoring tool (code 9B8081) for efficient oil management.

## Construction

- Unit is 930 mm deep to give a larger working surface area.
- All exterior panels in Stainless Steel with Scotch Brite finishing.
- Model has right-angled side edges to allow flush fitting joints between units, eliminating gaps and possible dirt traps.
- IPX5 water resistance certification.