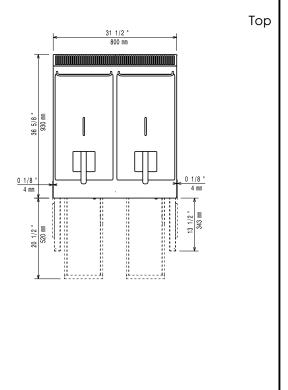

# Modular Cooking Range Line 900XP Two Wells Electric Fryer 15 liter

EI = Electrical inlet (power)
EQ = Equipotential screw

## **Electric**

380-400 V/3N ph/50-60 Hz

505 mm

Supply voltage:

Total Watts: 20 kW

## **Key Information:**

Usable well dimensions

(width): 240 mm

Usable well dimensions (height):

Usable well dimensions

(depth): 380 mm

Well capacity: 13 It MIN; 15 It MAX

Thermostat Range: 105 °C MIN; 185 °C MAX