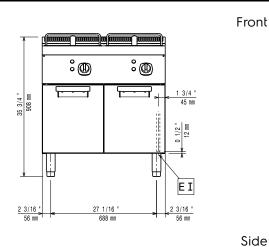

# Modular Cooking Range Line 900XP Two Wells Electric Fryer 15 liter

EI = Electrical inlet (power)
EQ = Equipotential screw

## **Electric**

380-400 V/3N ph/50-60 Hz

505 mm

Supply voltage:

Total Watts: 20 kW